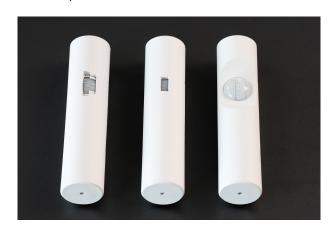

All the components of the Nimway solution are designed and manufactured by Sony, which means we avoid the supply chain delays commonly associated with using external component suppliers, and that we can guarantee consistently high quality.

Manufactured at Sony's UK plant, our Industry-leading, wireless door, room and desk sensors are a prime example.