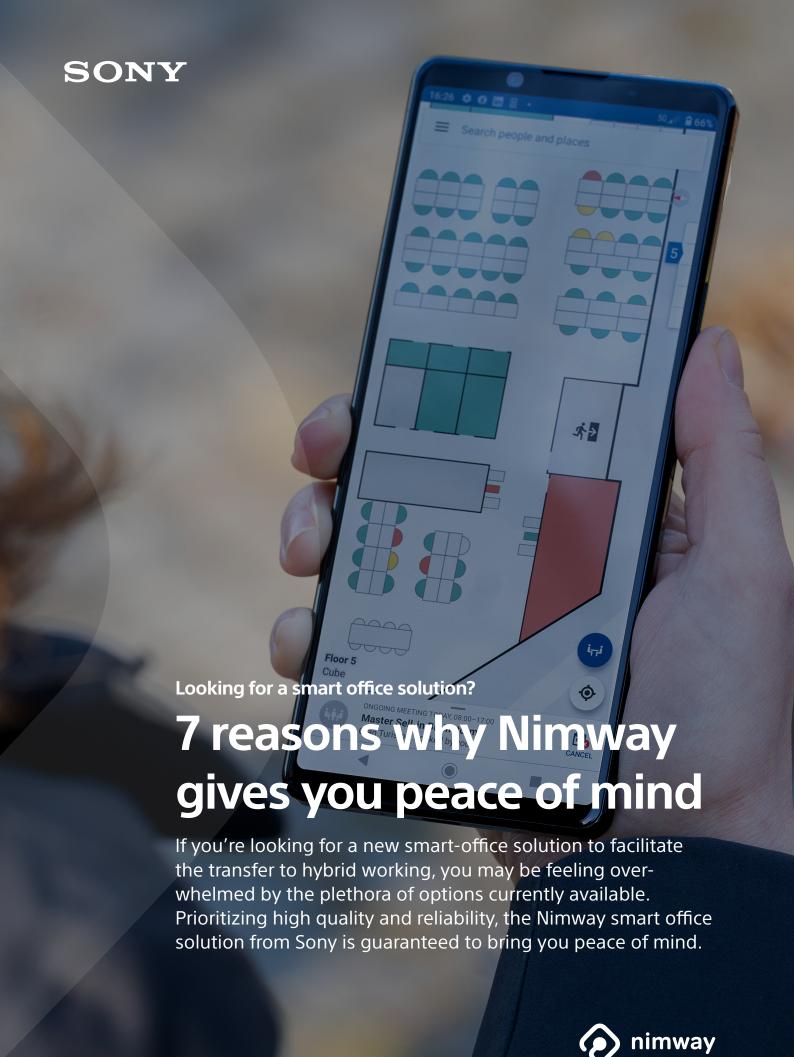

### A comprehensive solution

Nimway is a comprehensive smart office solution consisting of elegantly designed phone apps for Android and iOS, digital floor plans, and room panels – all enabled by Sony's patented world class indoor positioning sensor technology. It allows for easy integration with your preferred building systems, booking systems and BI tool, so your users can enjoy a seamless office experience.

Combining a deliberately economical design with a limited colour palette, the Nimway app is both easy to understand and enjoyable to use. And this style is consistent with Nimway's other features, such as the digital floorplans that provide a graphical overview of the office layout, and the room panels which are mounted outside meeting rooms.